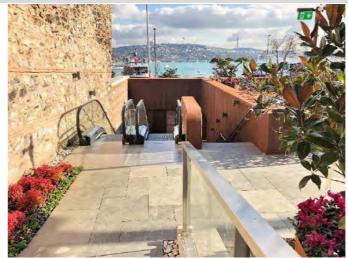

# CORTEN CLADDINGS

Going up to 3rd dimension in architecture and the staircase

> *Object specific designed stairs and balustrades*

Ozak Textil Head Quarters Istanbul. Object specific staircase, glass and stainless steel balustrades.

#### **STAIRS AND BALUSTRADES**

While creating the staircase model, we pay special attention to the design of the steel construction load bearing system. We complete the round and straight form stairs with balustrades that we designed with glass and stainless steel. Tension rods, cables, glass fittings and steps connected to glass balustrades are produced in perfect forms with ergonomic dimensions. The magnificent stairs, which can be used comfortably, add meanings to the 3rd dimension in architecture.