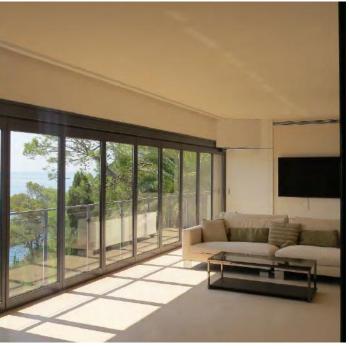

Villa La Corniche, St. Jean Cap Ferrat,

Nice, France

On all floors the sea view balconies

terraces closed

folding sliding

and added to interior. If requested

fully opened and the wings can be gathered together to one side.

the facade can be

with

doors

Hayat Palace Luxury Residence, Baku Azerbeijan

Remak presents steel doors with ancient nuance to the building sector Sustainable Architecture gives priority to steel door and window profiles which has aesthetical advantage with high statical value, ultra slim facings and rustic accessories. Remak, manufactures steel and stainless steel doors and windows totally welded corners with modern methods and tools. The windows have numerous opening variations and suitable accessories offering to architects.