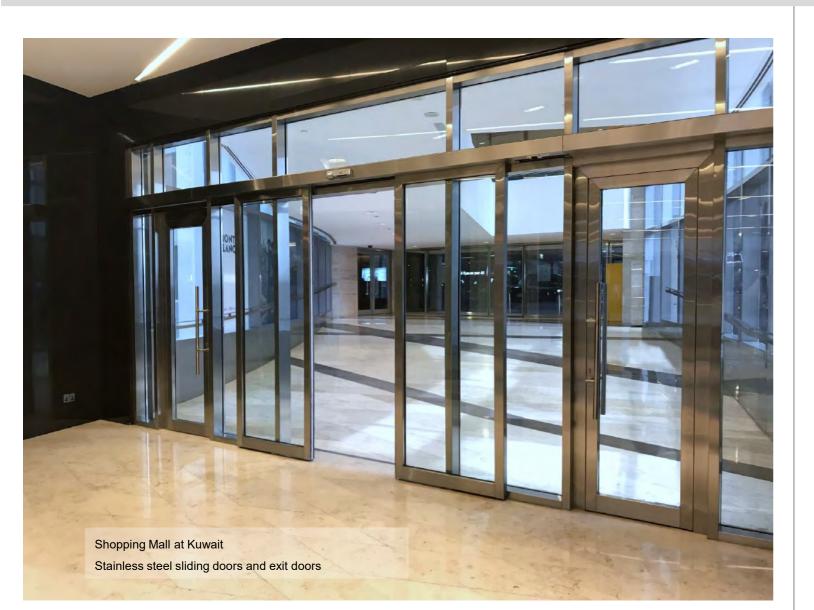

#### **SLIDING DOORS**

Functionality and aesthetics are the priorities of automatic sliding doors, which are mostly used at building entrances and access between rooms. In architecture, the entrance facades are expected to be transperant. We produce sliding doors with steel, stainless steel, corten and bronze profiles in required sizes. Activation is provided by motion detector, photocells, card readers. Programable in different functions. The speed is adjusted from the control box. Safe door movements are provided with safety photocells at the entrances and exits.

İstinyepark Shopping Mall, İzmir, stainless steel sliding doors at all entrances.