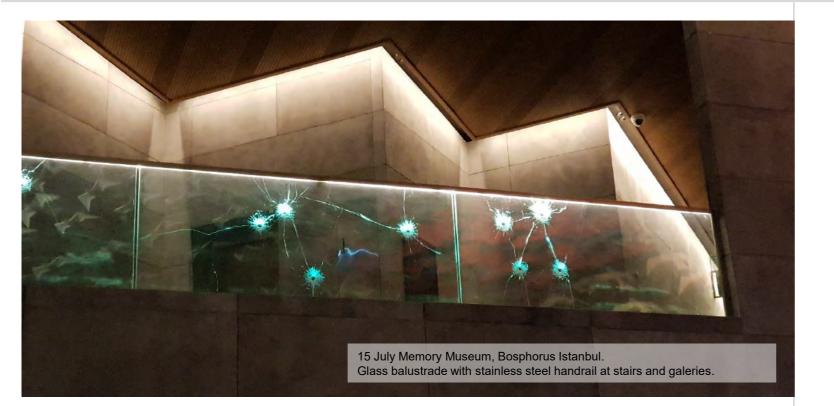

#### **STAIRS AND BALUSTRADES**

While creating the staircase model, we pay special attention to the design of the steel construction load bearing system. We complete the round and straight form stairs with balustrades that we designed with glass and stainless steel. Tension rods, cables, glass fittings and steps connected to glass balustrades are produced in perfect forms with ergonomic dimensions. The magnificent stairs, which can be used comfortably, add meanings to the 3rd dimension in architecture.