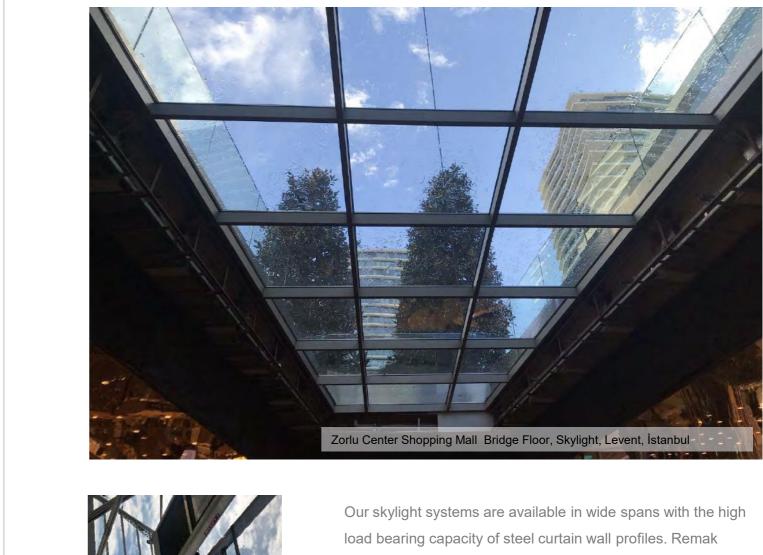

# CURTAIN WALL AND SKYLIGHT SISTEMS

6

skylight system was applied in Zorlu Center Mall Bridge Floor Starbucks Elevator Tower and Gallery areas with steel profiles. A concept design was applied with the project-specific geometry, and the natural light was letted in to the building through galleries. The system enables the sloped and horizontal skylight applications and provides perfect