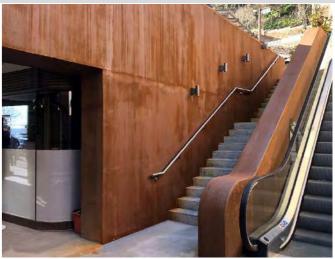

# CORTEN CLADDINGS

Going up to 3rd dimension in architecture and the staircase

> *Object specific designed stairs and balustrades*

Ozak Textil Head Quarters Istanbul. Object specific staircase, glass and stainless steel balustrades.

#### **STAIRS AND BALUSTRADES**

While creating the staircase model, we pay special attention to the design of the steel construction load bearing system. We complete the round and straight form stairs with balustrades that we designed with glass and stainless steel. Tension rods, cables, glass fittings and steps connected to glass balustrades are produced in perfect forms with ergonomic dimensions. The magnificent stairs, which can be used comfortably, add meanings to the 3rd dimension in architecture.