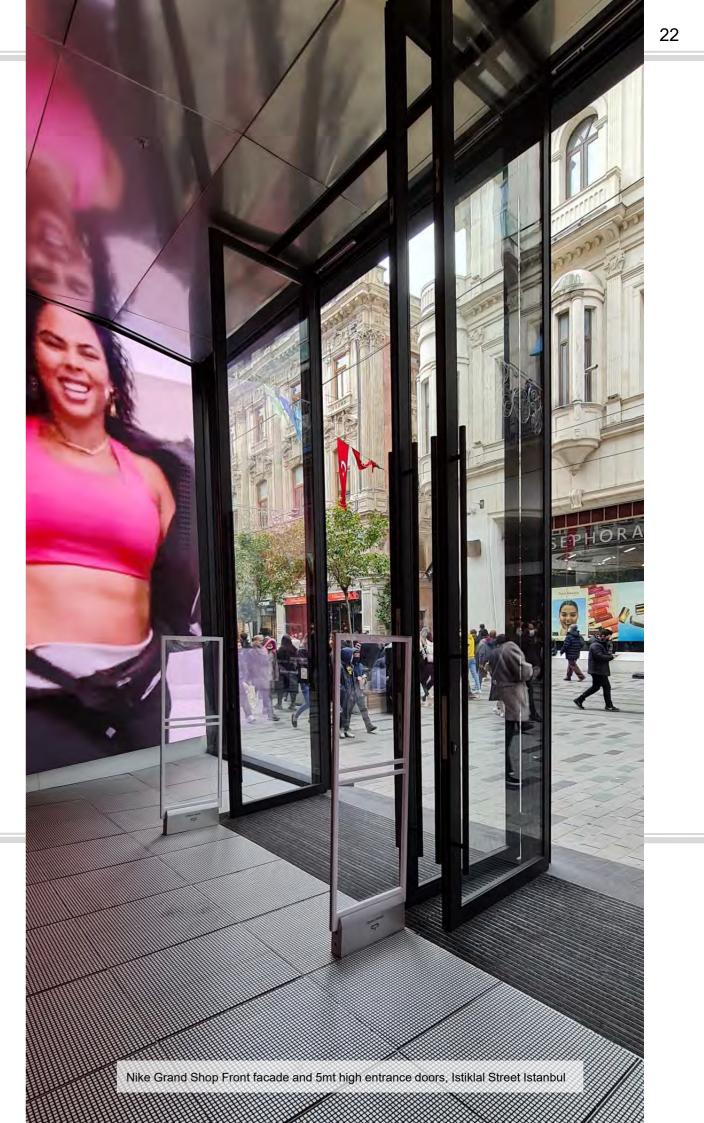

It is an ideal solution for opening to balconies, terraces and gardens.

AKM Vakko L'Atelier Cafe, Taksim Istanbul Folding Sliding Facades with Steel Profile System

Nike Grand Shop Front facade and 5mt high entrance doors, Istiklal Street Istanbul

#### DOOR AND WINDOW PROFILE SYSTEMS

We produce facades in wide openings and enormous heights with the high load-bearing capacity of the steel profiles of the curtain wall system. The grand entrance doors, which we produce with the steel profile system at Nike Shop, make an architectural difference with their 5mt height. Object designed door handles used with multi-point locking system. Elegant weld-on hinges with fully welded frames with their unique front view shows the most aesthetic door, window and facade forms of all times in architecture,