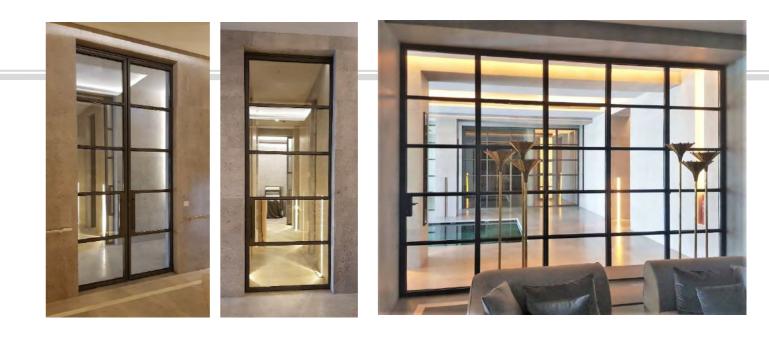

#### DOOR AND WINDOW PROFILE SYSTEMS

Our doors and windows are out of steel, stainless steel, corten, material with mirror and satin finish.

We produce frames with slim front view, in stylish and aesthetic design, with wide spans with the high static strength of steel. Creating the difference in architecture with steel door window profile systems. The fully welded frames have the most aesthetic form of door and window in all times architecture with their unique front view.

### FOLDING SLIDING DOORS

Our folding sliding doors enable to open wide spans entirely and to join the interiors with exteriors as if there is no facade. Leaf quantity and leaf dimensions are variable. Very slim frames let the outside visible in pleasure.

It is an ideal solution for opening to balconies, terraces and gardens.

AKM Vakko L'Atelier Cafe, Taksim Istanbul Folding Sliding Facades with Steel Profile System

Nike Grand Shop Front facade and 5mt high entrance doors, Istiklal Street Istanbul