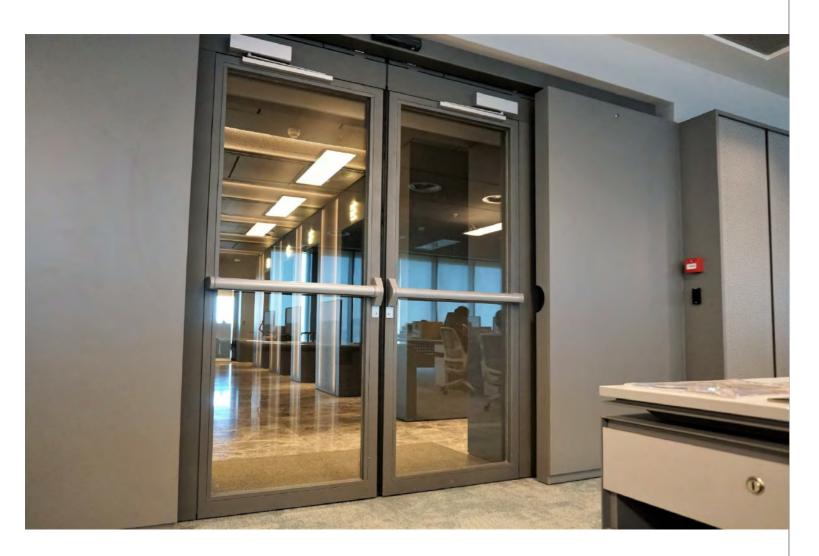

#### EI30 FIRE RESISTANT SLIDING DOORS

Remak fire resistant sliding doors are in EI30 provide integrity and insulation for 30 minutes during fire. Single and double sliding wings can be designed. With the fire alarm, the sliding door wings are in the closed position. It provides full protection from fire in closed position and prevents the spread of fire. Fire resistant remak sliding doors with escape function have wings that open 90 degrees in case of fire with break-out and break-in feature. Sliding doors with escape function allow the building to be evacuated in case of panic.