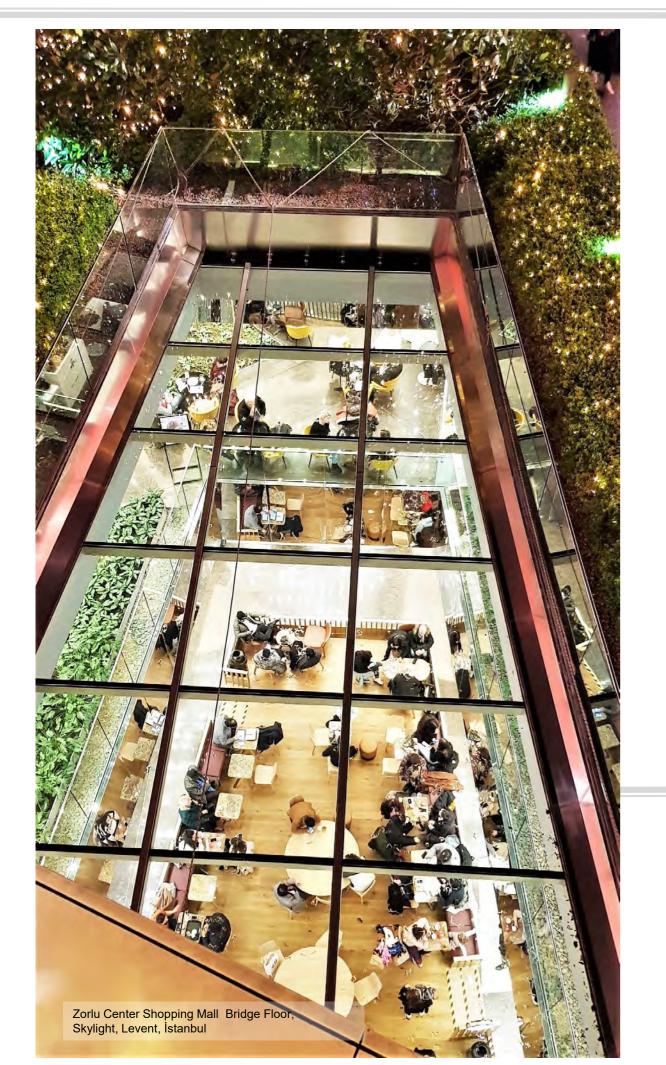

# CURTAIN WALL AND SKYLIGHT SISTEMS

6

skylight system was applied in Zorlu Center Mall Bridge Floor Starbucks Elevator Tower and Gallery areas with steel profiles. A concept design was applied with the project-specific geometry, and the natural light was letted in to the building through galleries. The system enables the sloped and horizontal skylight applications and provides perfect