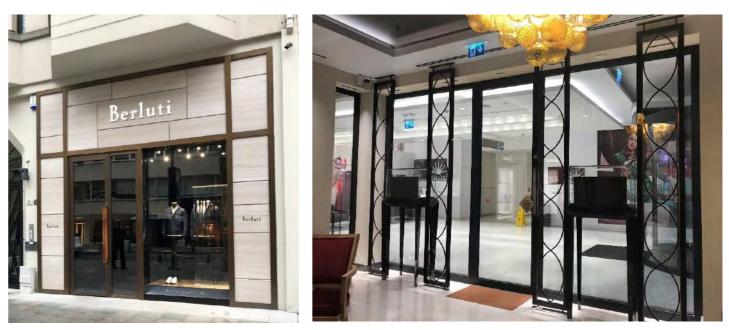

## RC1 – RC4 BURGLAR PROOF DOORS AND FACADES

We provide RC1 to RC4 classes burglar proof and resistance against forced entry in doors, windows and facades which we produce with metal frames. Material:

- painted steel, (Powder coated in Ral colours)
- stainless steel (satin and mirror finish)
- Yellow brass and bronze (matt aged finish)

Specially equipped doors, windows and facades having high security locks and accessories, are manufactured completely welded and strengthened in its security class. Electronic accessories, door handles, rosettes and cylinders work together for security.

Tektas Jewellery Shop, Camlica Istanbul

Classico and Stefano Ricci Shops, Nisantasi, Istanbul

Tiffany & Co. Jewellery Shop, Nisantasi, Istanbul

HAP Palace Security Gate, Bosphorus Istanbul

Tested Bullet Proof frame in FB7 –BR7