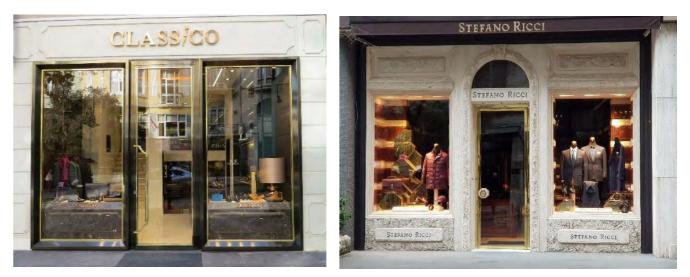

## RC1 – RC4 BURGLAR PROOF DOORS AND FACADES

We provide RC1 to RC4 classes burglar proof and resistance against forced entry in doors, windows and facades which we produce with metal frames. Material:

- painted steel, (Powder coated in Ral colours)
- stainless steel (satin and mirror finish)
- Yellow brass and bronze (matt aged finish)

Specially equipped doors, windows and facades having high security locks and accessories, are manufactured completely welded and strengthened in its security class. Electronic accessories, door handles, rosettes and cylinders work together for security.

Tektas Jewellery Shop, Camlica Istanbul

Classico and Stefano Ricci Shops, Nisantasi, Istanbul

Tiffany & Co. Jewellery Shop, Nisantasi, Istanbul

HAP Palace Security Gate, Bosphorus Istanbul

Tested Bullet Proof frame in FB7 –BR7