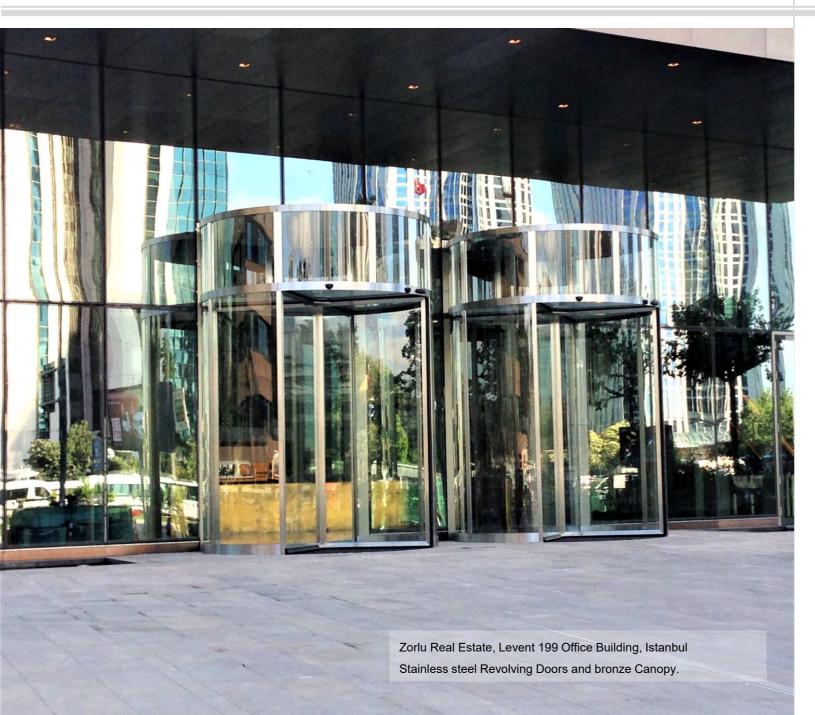

#### MAIN ENTRANCES AND REVOLVING DOORS

We provide a special priority to your entrance doors by our special solutions, and material decisions within the architectural concept of the building. The door types such as revolving, sliding, double acting and pivoting doors are manufactured by a high quality design, workmanship and suitable accessories. By their precise manufacturing quality and smooth functioning, we offer you to have monumental entrances.