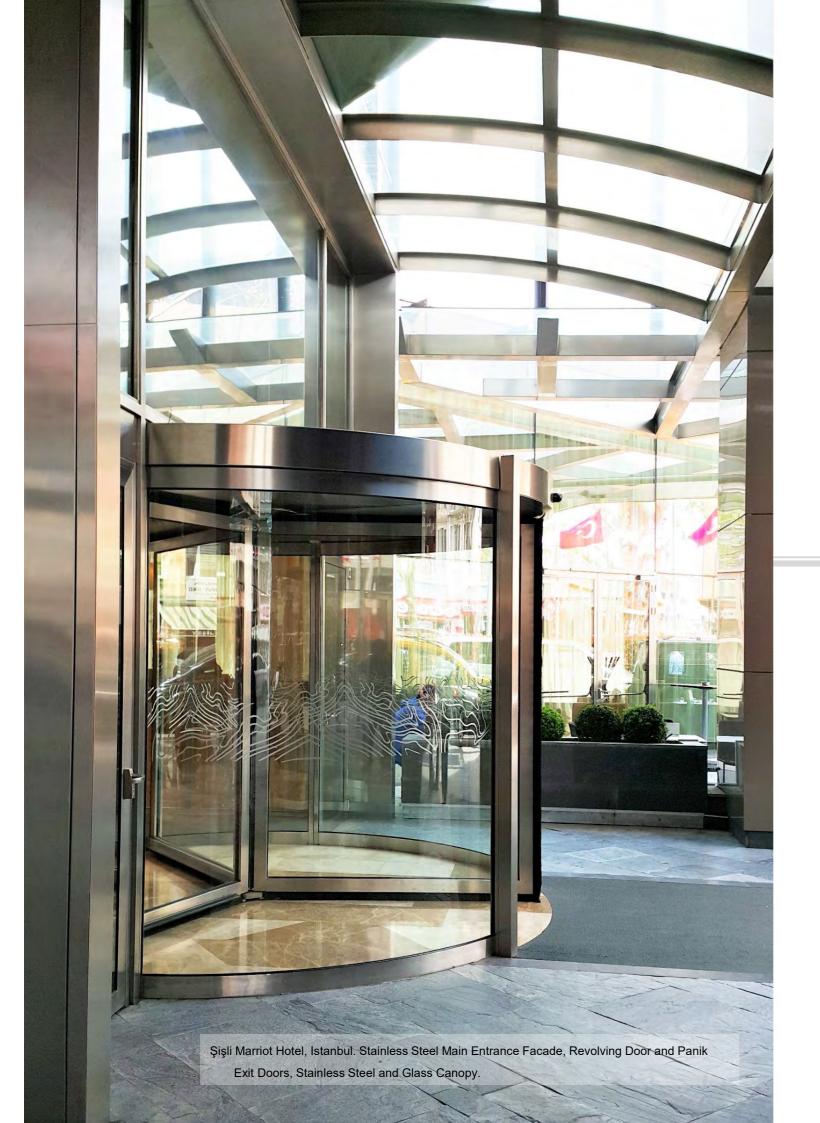

Akmerkez at Beymen Entrance, Stainless steel arched entrance facade, Panic exit door and stainless steel revolving door, Etiler Istanbul

Şişli Marriot Hotel, Istanbul. Stainless Steel Main Entrance Facade, Revolving Door and Panik Exit Doors, Stainless Steel and Glass Canopy.