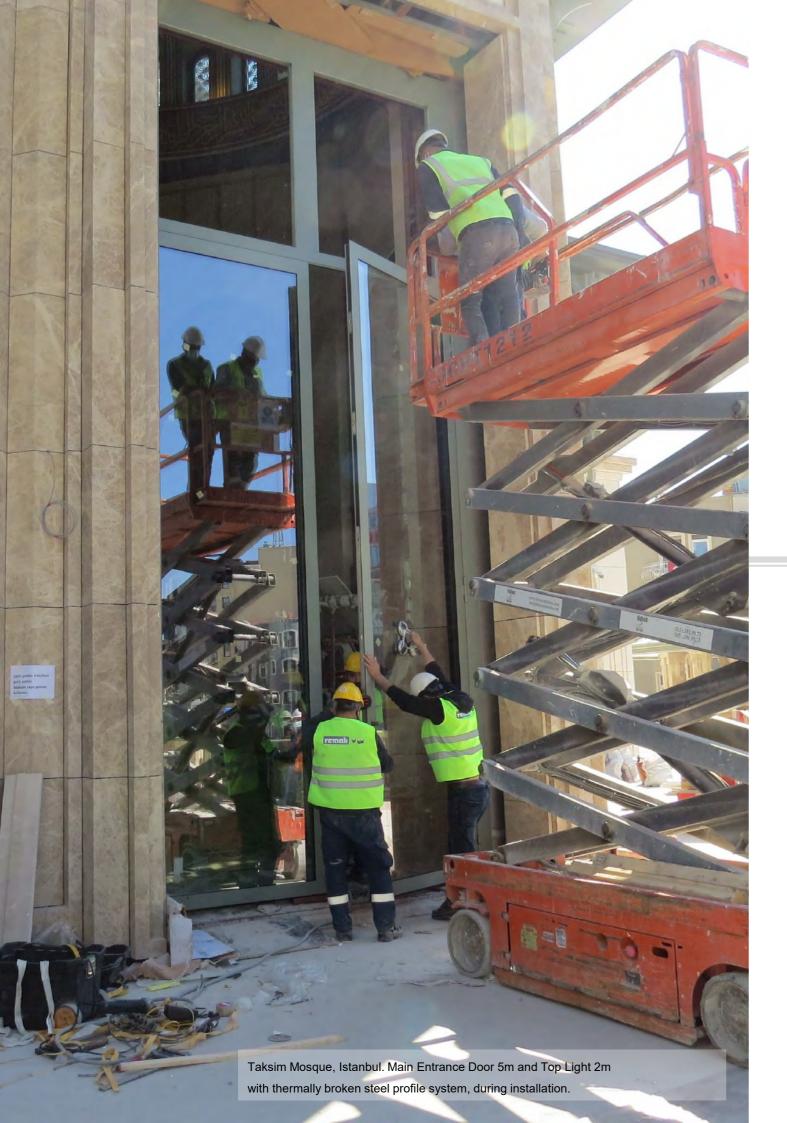

#### DOOR AND WINDOW PROFILE SYSTEMS

Our doors and windows are out of steel, stainless steel, corten, material with mirror and satin finish.

We produce frames with slim front view, in stylish and aesthetic design, with wide spans with the high static strength of steel. Creating the difference in architecture with steel door window profile systems. The fully welded frames have the most aesthetic form of door and window in all times architecture with their unique front view.