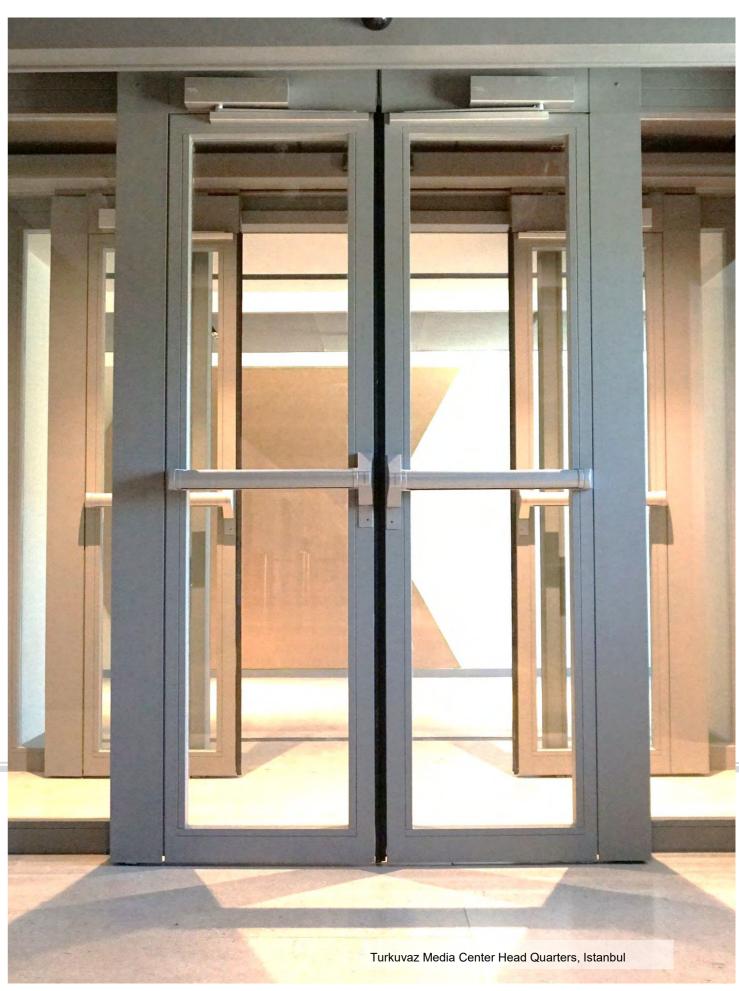

#### EI30 FIRE RESISTANT SLIDING DOORS

Remak fire resistant sliding doors are in EI30 provide integrity and insulation for 30 minutes during fire. Single and double sliding wings can be designed. With the fire alarm, the sliding door wings are in the closed position. It provides full protection from fire in closed position and prevents the spread of fire. Fire resistant remak sliding doors with escape function have wings that open 90 degrees in case of fire with break-out and break-in feature. Sliding doors with escape function allow the building to be evacuated in case of panic.