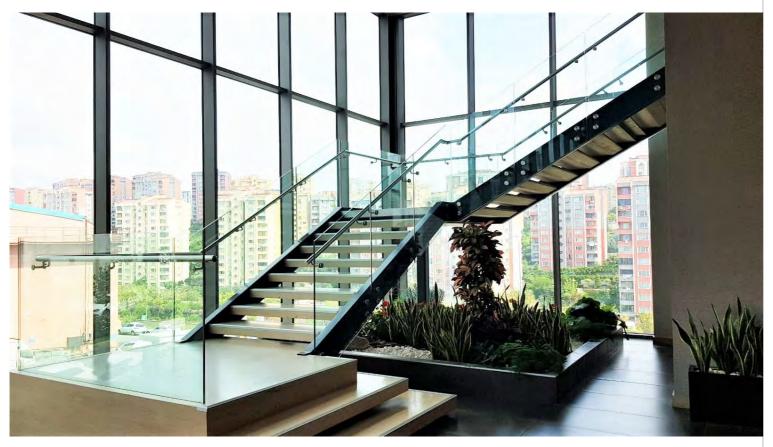

#### **STAIRS AND BALUSTRADES**

While creating the staircase model, we pay special attention to the design of the steel construction load bearing system. We complete the round and straight form stairs with balustrades that we designed with glass and stainless steel. Tension rods, cables, glass fittings and steps connected to glass balustrades are produced in perfect forms with ergonomic dimensions. The magnificent stairs, which can be used comfortably, add meanings to the 3rd dimension in architecture.