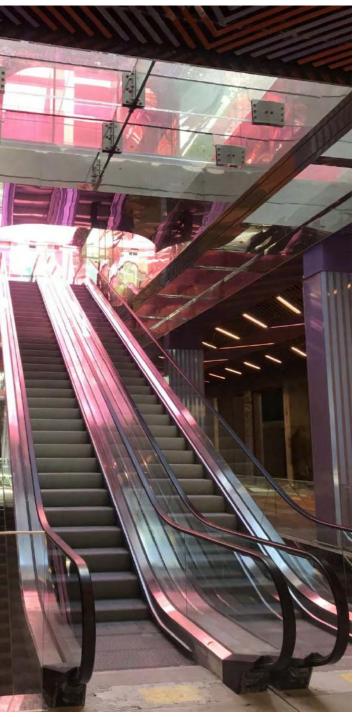

# CURTAIN WALL AND SKYLIGHT SISTEMS

6

skylight system was applied in Zorlu Center Mall Bridge Floor Starbucks Elevator Tower and Gallery areas with steel profiles. A concept design was applied with the project-specific geometry, and the natural light was letted in to the building through galleries. The system enables the sloped and horizontal skylight applications and provides perfect