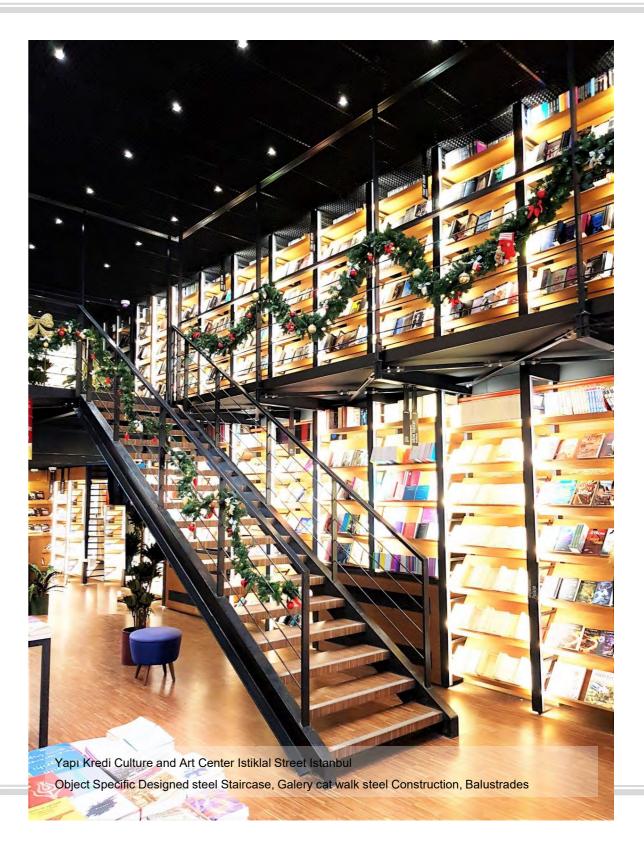

Yapı Kredi Cultural Center, Internal silicone facades, Istiklal Street, Istanbul

Ahlatci Gold Refinery Head Quarters – Çorum Free Form Geomeric Glass Main Entrance Spherical and Circular Glass Facades

The main principle is transparency and the facade is basicly created with glass. With free form structure, different geometric and circular designs can be applied. The load bearing internal structure of the facade is with steel or stainless steel bars, tube profiles, and tension rods. The glass is combined to the structural facade with glass fittings, spiders and clamps.