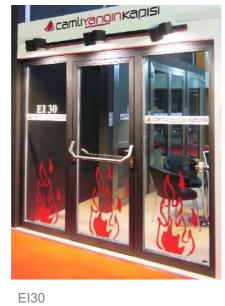

#### EI30 FIRE RESISTANT SLIDING DOORS

Remak fire resistant sliding doors are in EI30 provide integrity and insulation for 30 minutes during fire. Single and double sliding wings can be designed. With the fire alarm, the sliding door wings are in the closed position. It provides full protection from fire in closed position and prevents the spread of fire. Fire resistant remak sliding doors with escape function have wings that open 90 degrees in case of fire with break-out and break-in feature. Sliding doors with escape function allow the building to be evacuated in case of panic.