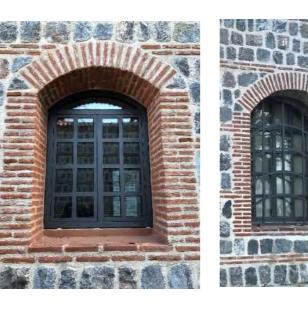

#### DOOR AND WINDOW PROFILE SYSTEMS

Our doors and windows are out of steel, stainless steel, corten, material with mirror and satin finish.

We produce frames with slim front view, in stylish and aesthetic design, with wide spans with the high static strength of steel. Creating the difference in architecture with steel door window profile systems. The fully welded frames have the most aesthetic form of door and window in all times architecture with their unique front view.

HAP Palace, Kuzguncuk Istanbul. Folding sliding doors, facade frames, single and double wing doors with thermally broken, slim profile systems.

In residential projects, we produce doors and windows that highlights the design quality with its slim front view and makes a difference by wide spans with its high static strength. While we save energy with thermal insulation, we take precautions against burglary and forced entry. Our products are similar to the iron joinery of vernecular and historical architecture. Doors and windows are produced with thermally-insulated and non-thermally-insulated steel profiles contribute to the sustainability and long lasting of architectural works. It is a complete system solution with profiles, glazing beads, lockshandles-hinges accessories, water tight gaskets, weatherstrippings, produced only for doorwindow manufacturing.