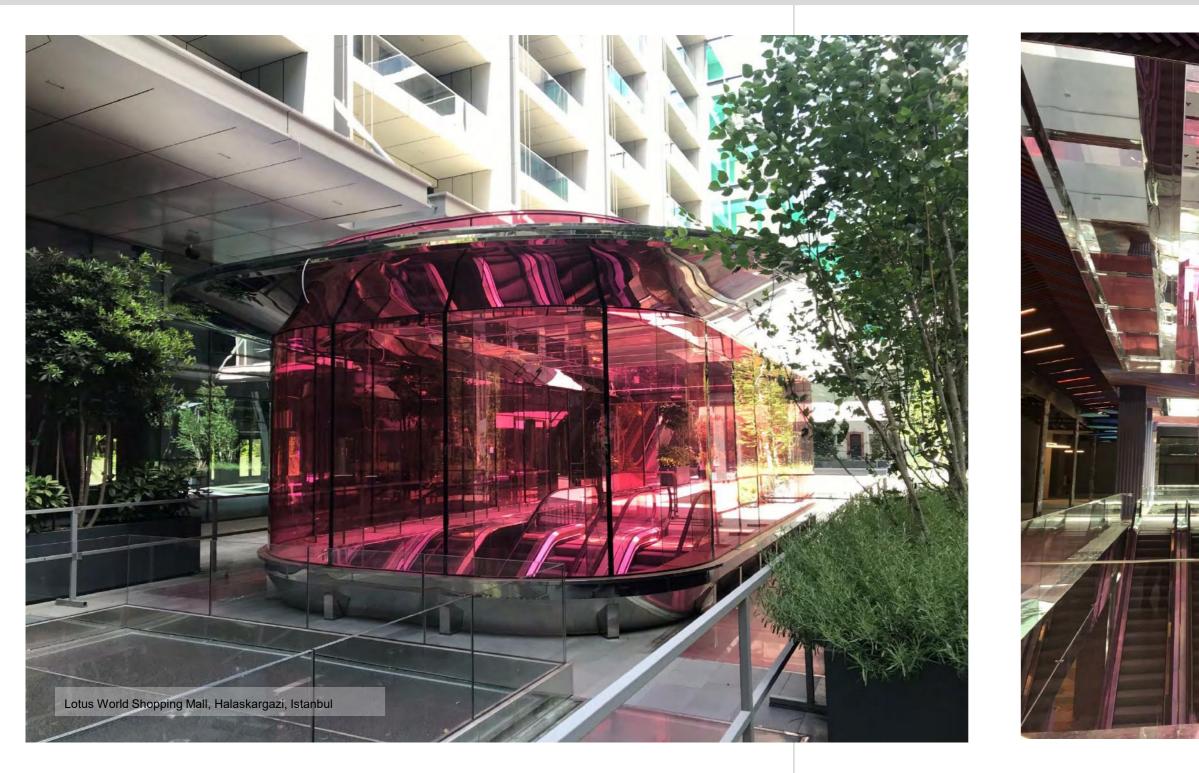

Lotus World Shopping Mall, Halaskargazi, Istanbul

Architectural applications were made with stainless steel and colored glass in the restaurant floor and social area of the Lotus Shopping Center, which is opening to the terrace. Round facades, round glass ceiling, stairs and butt-joint glass details were applied. The front faces and the suffits of gallery openings and staircases are cladded with mirror-finished stainless steel. Object designed staircases were in straight and round forms. The accessories are stainless steel glass fittings handrails and posts.