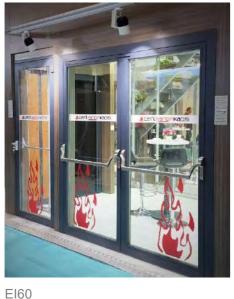

#### EI30 FIRE RESISTANT SLIDING DOORS

Remak fire resistant sliding doors are in EI30 provide integrity and insulation for 30 minutes during fire. Single and double sliding wings can be designed. With the fire alarm, the sliding door wings are in the closed position. It provides full protection from fire in closed position and prevents the spread of fire. Fire resistant remak sliding doors with escape function have wings that open 90 degrees in case of fire with break-out and break-in feature. Sliding doors with escape function allow the building to be evacuated in case of panic.