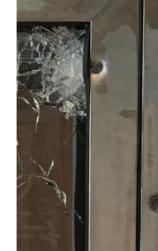

BULLETPROOF DOORS, WINDOWS AND FACADES in FB4, FB5, FB6 and FB7 classes

Bulletproof doors and windows provide FB4 to FB7 levels of protection. Frame profiles are with or without thermal insulation. Bulletproof joinery is produced in accordance with EN 1522 norm. It is reinforced with Ballistic Steel with hardness between 490-560 HBW in different thicknesses. Glass used in bulletproof joinery are in BR4, BR5, BR6 and BR7 classes. They are monoblock glass that are laminated and reinforced with a polycarbonate layer. We can produce them as double glazing for exterior insulation. Bulletproof glass types: float glass, extra clear glass, and NS non spintler glass.