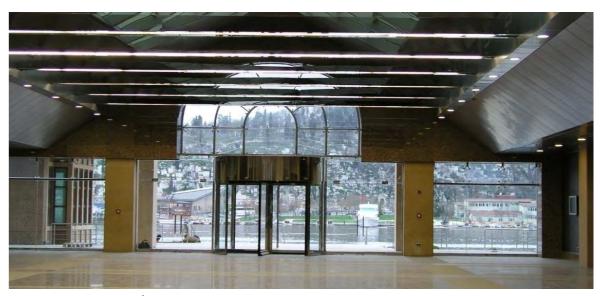

The Arkın Colony Hotel & Casino, Girne

watertightness.

Lillenium Shopping Mall, Hypermarket, Hotel, Office Building Complex Skylight, Lille France

# CURTAIN WALL AND SKYLIGHT SISTEMS

6

skylight system was applied in Zorlu Center Mall Bridge Floor Starbucks Elevator Tower and Gallery areas with steel profiles. A concept design was applied with the project-specific geometry, and the natural light was letted in to the building through galleries. The system enables the sloped and horizontal skylight applications and provides perfect