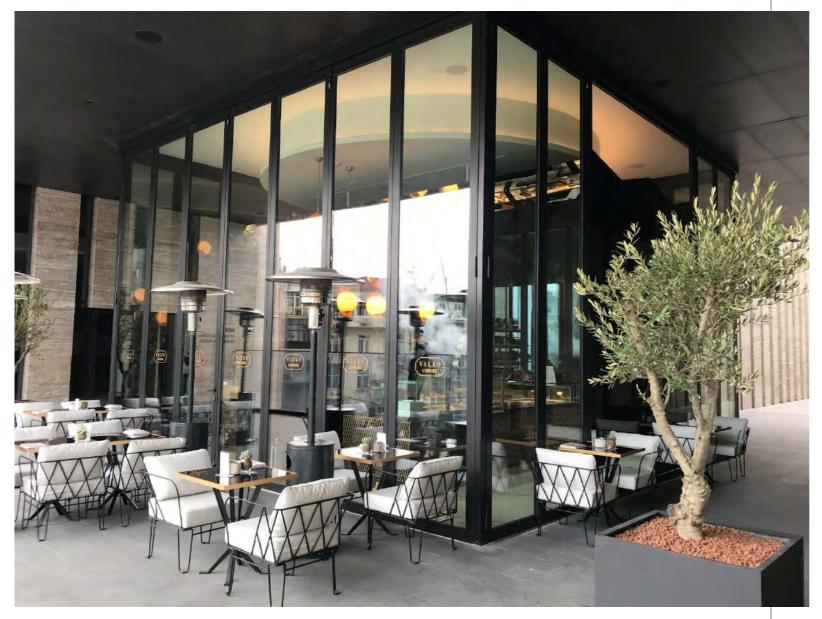

### FOLDING SLIDING DOORS

Our folding sliding doors enable to open wide spans entirely and to join the interiors with exteriors as if there is no facade. Leaf quantity and leaf dimensions are variable. Very slim frames let the outside visible in pleasure.

It is an ideal solution for opening to balconies, terraces and gardens.

AKM Vakko L'Atelier Cafe, Taksim Istanbul Folding Sliding Facades with Steel Profile System

Nike Grand Shop Front facade and 5mt high entrance doors, Istiklal Street Istanbul