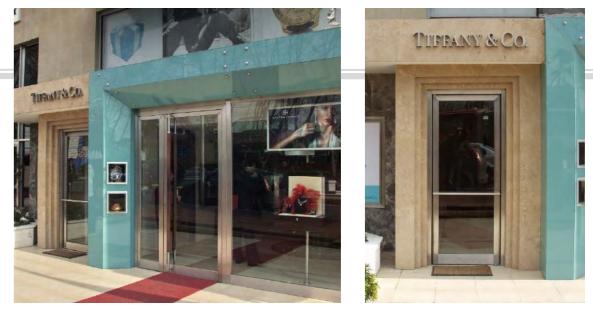

## RC1 – RC4 BURGLAR PROOF DOORS AND FACADES

We provide RC1 to RC4 classes burglar proof and resistance against forced entry in doors, windows and facades which we produce with metal frames. Material:

- painted steel, (Powder coated in Ral colours)
- stainless steel (satin and mirror finish)
- Yellow brass and bronze (matt aged finish)

Specially equipped doors, windows and facades having high security locks and accessories, are manufactured completely welded and strengthened in its security class. Electronic accessories, door handles, rosettes and cylinders work together for security.

Tektas Jewellery Shop, Camlica Istanbul

Classico and Stefano Ricci Shops, Nisantasi, Istanbul

Tiffany & Co. Jewellery Shop, Nisantasi, Istanbul

HAP Palace Security Gate, Bosphorus Istanbul

Tested Bullet Proof frame in FB7 –BR7