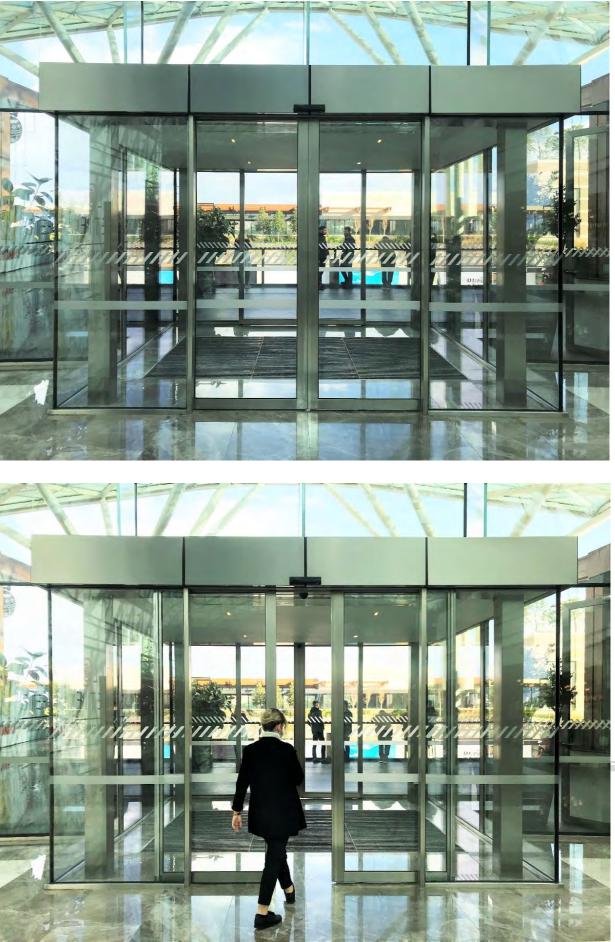

#### **SLIDING DOORS**

Functionality and aesthetics are the priorities of automatic sliding doors, which are mostly used at building entrances and access between rooms. In architecture, the entrance facades are expected to be transperant. We produce sliding doors with steel, stainless steel, corten and bronze profiles in required sizes. Activation is provided by motion detector, photocells, card readers. Programable in different functions. The speed is adjusted from the control box. Safe door movements are provided with safety photocells at the entrances and exits.