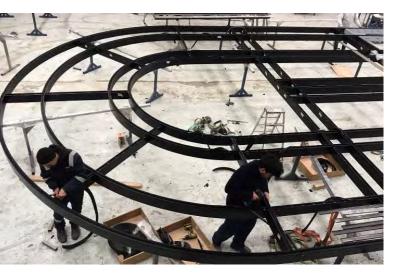

Our steel curtain wall system is suitable for wide spans with high statical capacity of steel profiles. Facade profiles that are used in our curtain walls are from Switzerland and Germany. The system has a high performance in thermal insulation and besides the watertightness, air permeability, airborn sound insulation and other features are tested and CE certificated according to EN norms. Fire resistant, burgler proof and bullet proof curtain wall system are able to manufactured with the system for safety and security.

# CURTAIN WALL AND SKYLIGHT SISTEMS

6

skylight system was applied in Zorlu Center Mall Bridge Floor Starbucks Elevator Tower and Gallery areas with steel profiles. A concept design was applied with the project-specific geometry, and the natural light was letted in to the building through galleries. The system enables the sloped and horizontal skylight applications and provides perfect