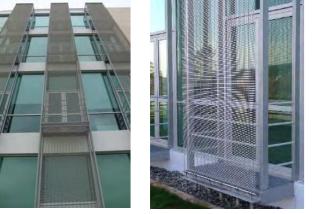

#### MESH APPLICATIONS AT MULTI-STOREY PARKING

Haver & Boecker Architectural wire mesh is lightweight, durable and transparent, providing a number of advantages for parking lots. It is made of AISI316 quality stainless steel material and not requires outdoor maintenance. It is energy consuming in closed parking lots by providing natural ventilation and natural light. It is ensured that automobile emissions are easily removed from the parking garage and the air quality in the parking area is improved. Birds are prevented from entering and burglar proof.

Teknopark Multi storey parking. Kurtköy Istanbul

Quest of architectural difference

> thermally broken object design metal doors and windows

AKM, Vakko L'Atelier Cafe, Taksim Istanbul