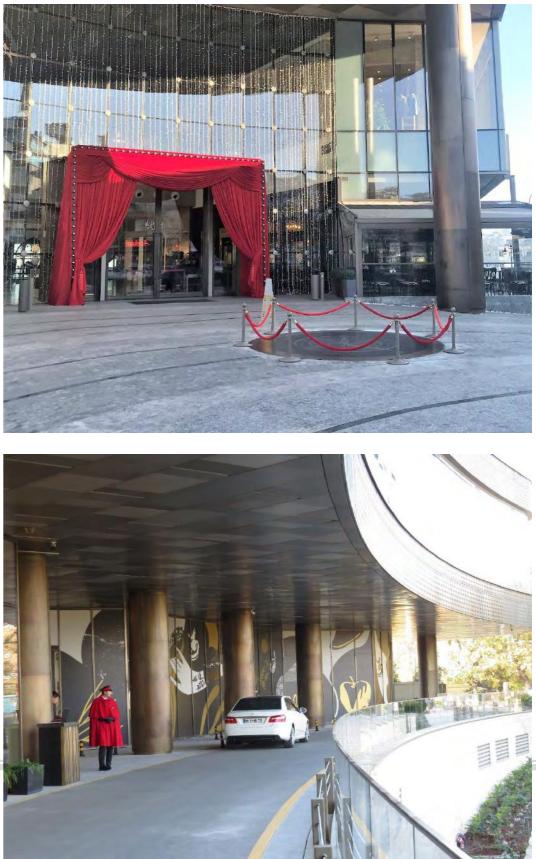

#### MAIN ENTRANCES AND REVOLVING DOORS

We provide a special priority to your entrance doors by our special solutions, and material decisions within the architectural concept of the building. The door types such as revolving, sliding, double acting and pivoting doors are manufactured by a high quality design, workmanship and suitable accessories. By their precise manufacturing quality and smooth functioning, we offer you to have monumental entrances.

Akmerkez at Beymen Entrance, Stainless steel arched entrance facade, Panic exit door and stainless steel revolving door, Etiler Istanbul

Şişli Marriot Hotel, Istanbul. Stainless Steel Main Entrance Facade, Revolving Door and Panik Exit Doors, Stainless Steel and Glass Canopy.