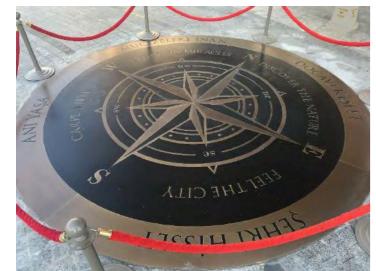

Atakule Shopping Mall Renovation Project, Çankaya, Ankara

Object-designed main entrance 4m high double wing pivot doors and panic escape doors were built with thermally insulated, bronze profiles with aged bronze surface. The exterior ceilings metal cladding and the floor rosettes indicating the land mark is made of aged antique bronze.