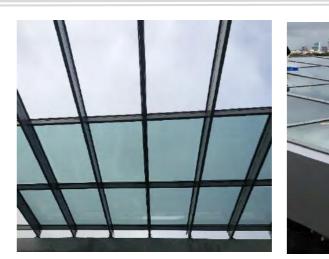

# CURTAIN WALL AND SKYLIGHT SISTEMS

6

skylight system was applied in Zorlu Center Mall Bridge Floor Starbucks Elevator Tower and Gallery areas with steel profiles. A concept design was applied with the project-specific geometry, and the natural light was letted in to the building through galleries. The system enables the sloped and horizontal skylight applications and provides perfect