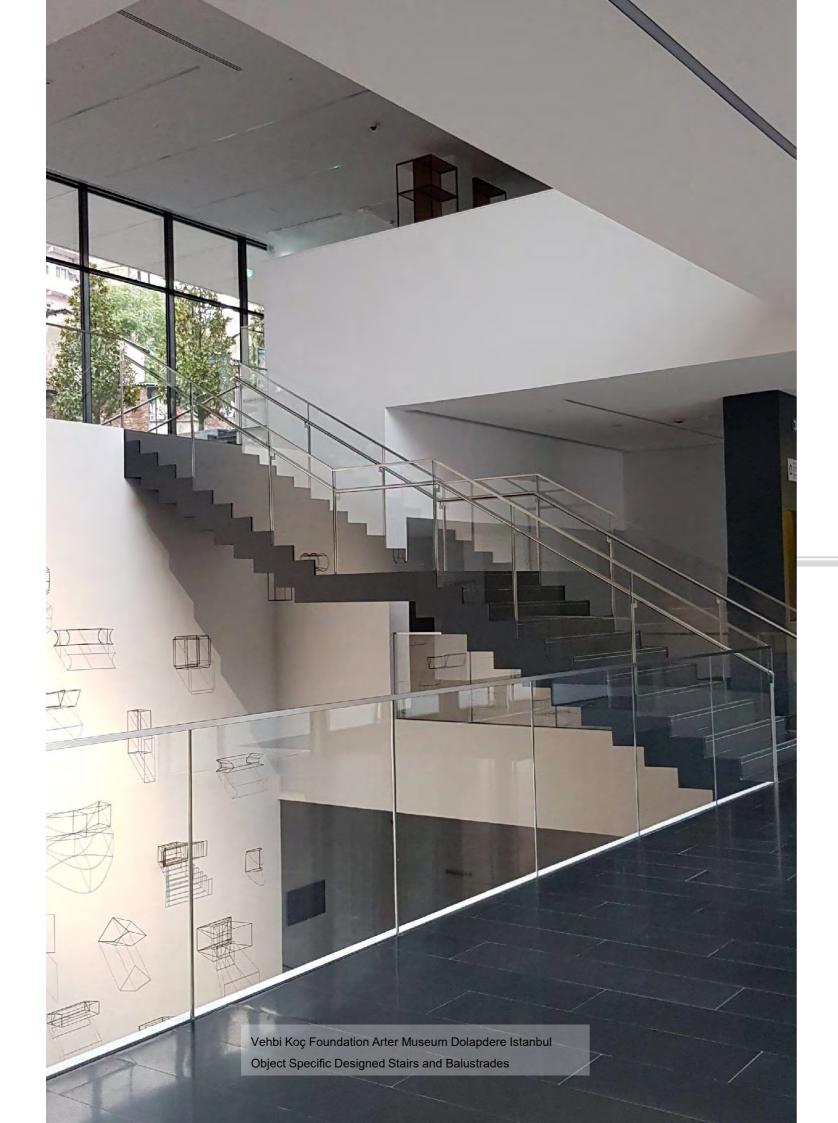

Vehbi Koç Foundation Arter Museum Dolapdere Istanbul Object Specific Designed Staircase structure, Claddings and Glass Balustrades