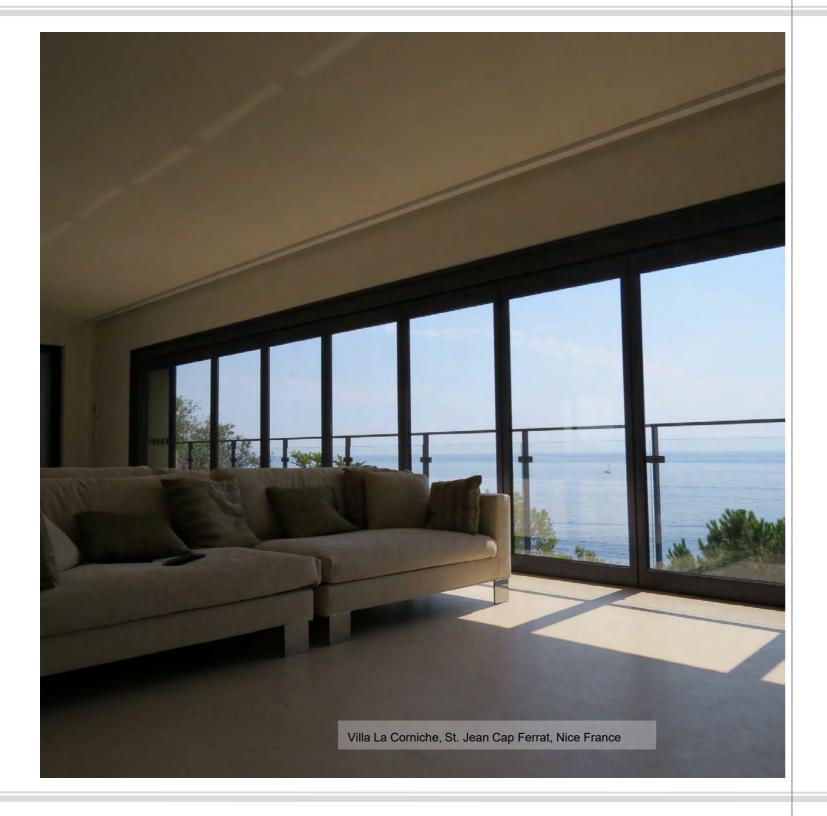

Villa La Corniche, St. Jean Cap Ferrat,

Nice, France

On all floors the sea view balconies

terraces closed

folding sliding

and added to interior. If requested

fully opened and the wings can be gathered together to one side.

the facade can be

with

doors

Hayat Palace Luxury Residence, Baku Azerbeijan

Remak presents steel doors with ancient nuance to the building sector Sustainable Architecture gives priority to steel door and window profiles which has aesthetical advantage with high statical value, ultra slim facings and rustic accessories. Remak, manufactures steel and stainless steel doors and windows totally welded corners with modern methods and tools. The windows have numerous opening variations and suitable accessories offering to architects.