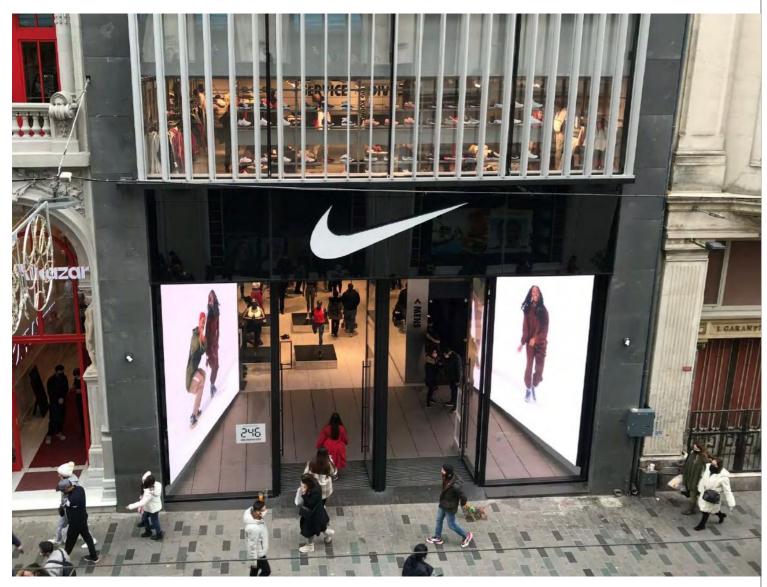

It is an ideal solution for opening to balconies, terraces and gardens.

AKM Vakko L'Atelier Cafe, Taksim Istanbul Folding Sliding Facades with Steel Profile System

Nike Grand Shop Front facade and 5mt high entrance doors, Istiklal Street Istanbul

#### DOOR AND WINDOW PROFILE SYSTEMS

We produce facades in wide openings and enormous heights with the high load-bearing capacity of the steel profiles of the curtain wall system. The grand entrance doors, which we produce with the steel profile system at Nike Shop, make an architectural difference with their 5mt height. Object designed door handles used with multi-point locking system. Elegant weld-on hinges with fully welded frames with their unique front view shows the most aesthetic door, window and facade forms of all times in architecture,