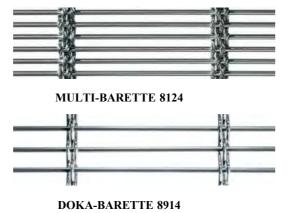

LARGO-TWIST 2045

**MULTI-BARETTE 8124** 

EGLA-TWIN 4253

CHESS 6013 FINE MESH

Where to apply:

- · Facade designs,
- · Balustrades and security designs,
- Multi-storey parking buildings
- Sun shadings and sound insulators
- Ceiling claddings
- Interior seperators