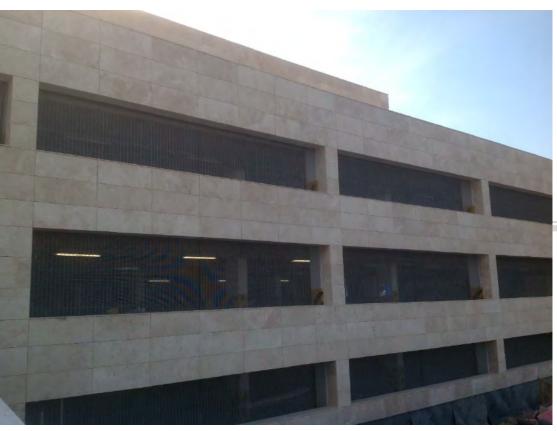

#### MESH APPLICATIONS AT MULTI-STOREY PARKING

Haver & Boecker Architectural wire mesh is lightweight, durable and transparent, providing a number of advantages for parking lots. It is made of AISI316 quality stainless steel material and not requires outdoor maintenance. It is energy consuming in closed parking lots by providing natural ventilation and natural light. It is ensured that automobile emissions are easily removed from the parking garage and the air quality in the parking area is improved. Birds are prevented from entering and burglar proof.

Teknopark Multi storey parking. Kurtköy Istanbul

Quest of architectural difference

> thermally broken object design metal doors and windows

AKM, Vakko L'Atelier Cafe, Taksim Istanbul