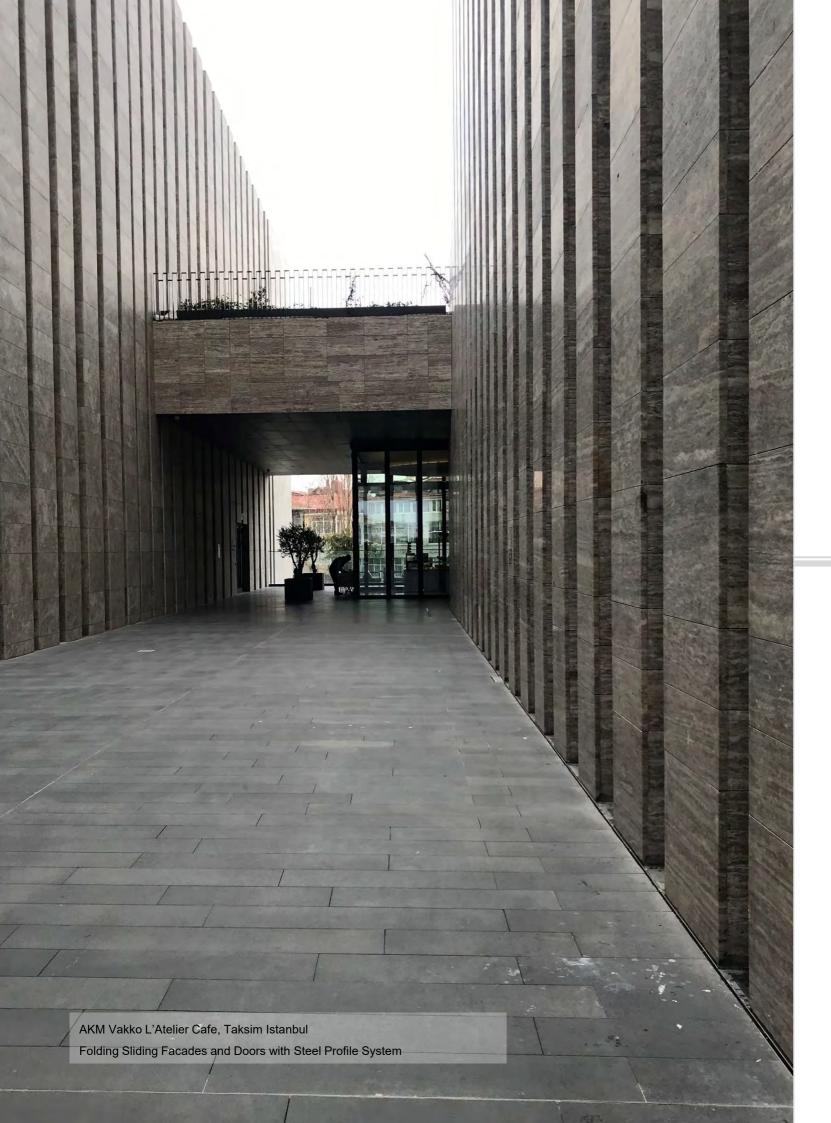

Teknopark Multi storey parking. Kurtköy Istanbul

Quest of architectural difference

> thermally broken object design metal doors and windows

AKM, Vakko L'Atelier Cafe, Taksim Istanbul

### FOLDING SLIDING DOORS

Our folding sliding doors enable to open wide spans entirely and to join the interiors with exteriors as if there is no facade. Leaf quantity and leaf dimensions are variable. Very slim frames let the outside visible in pleasure.

It is an ideal solution for opening to balconies, terraces and gardens.

AKM Vakko L'Atelier Cafe, Taksim Istanbul Folding Sliding Facades with Steel Profile System

Nike Grand Shop Front facade and 5mt high entrance doors, Istiklal Street Istanbul