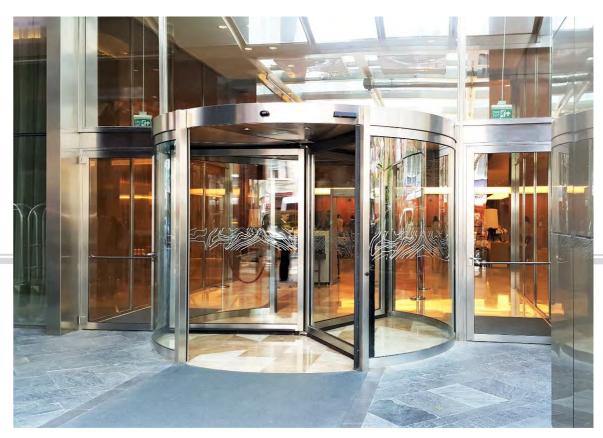

#### MAIN ENTRANCES AND REVOLVING DOORS

We provide a special priority to your entrance doors by our special solutions, and material decisions within the architectural concept of the building. The door types such as revolving, sliding, double acting and pivoting doors are manufactured by a high quality design, workmanship and suitable accessories. By their precise manufacturing quality and smooth functioning, we offer you to have monumental entrances.

Akmerkez at Beymen Entrance, Stainless steel arched entrance facade, Panic exit door and stainless steel revolving door, Etiler Istanbul

Şişli Marriot Hotel, Istanbul. Stainless Steel Main Entrance Facade, Revolving Door and Panik Exit Doors, Stainless Steel and Glass Canopy.