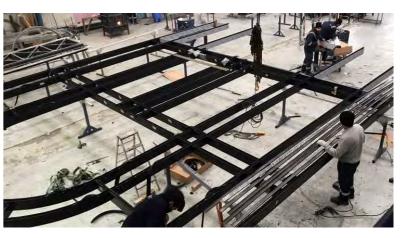

Our steel curtain wall system is suitable for wide spans with high statical capacity of steel profiles. Facade profiles that are used in our curtain walls are from Switzerland and Germany. The system has a high performance in thermal insulation and besides the watertightness, air permeability, airborn sound insulation and other features are tested and CE certificated according to EN norms. Fire resistant, burgler proof and bullet proof curtain wall system are able to manufactured with the system for safety and security.

# CURTAIN WALL AND SKYLIGHT SISTEMS

6

skylight system was applied in Zorlu Center Mall Bridge Floor Starbucks Elevator Tower and Gallery areas with steel profiles. A concept design was applied with the project-specific geometry, and the natural light was letted in to the building through galleries. The system enables the sloped and horizontal skylight applications and provides perfect