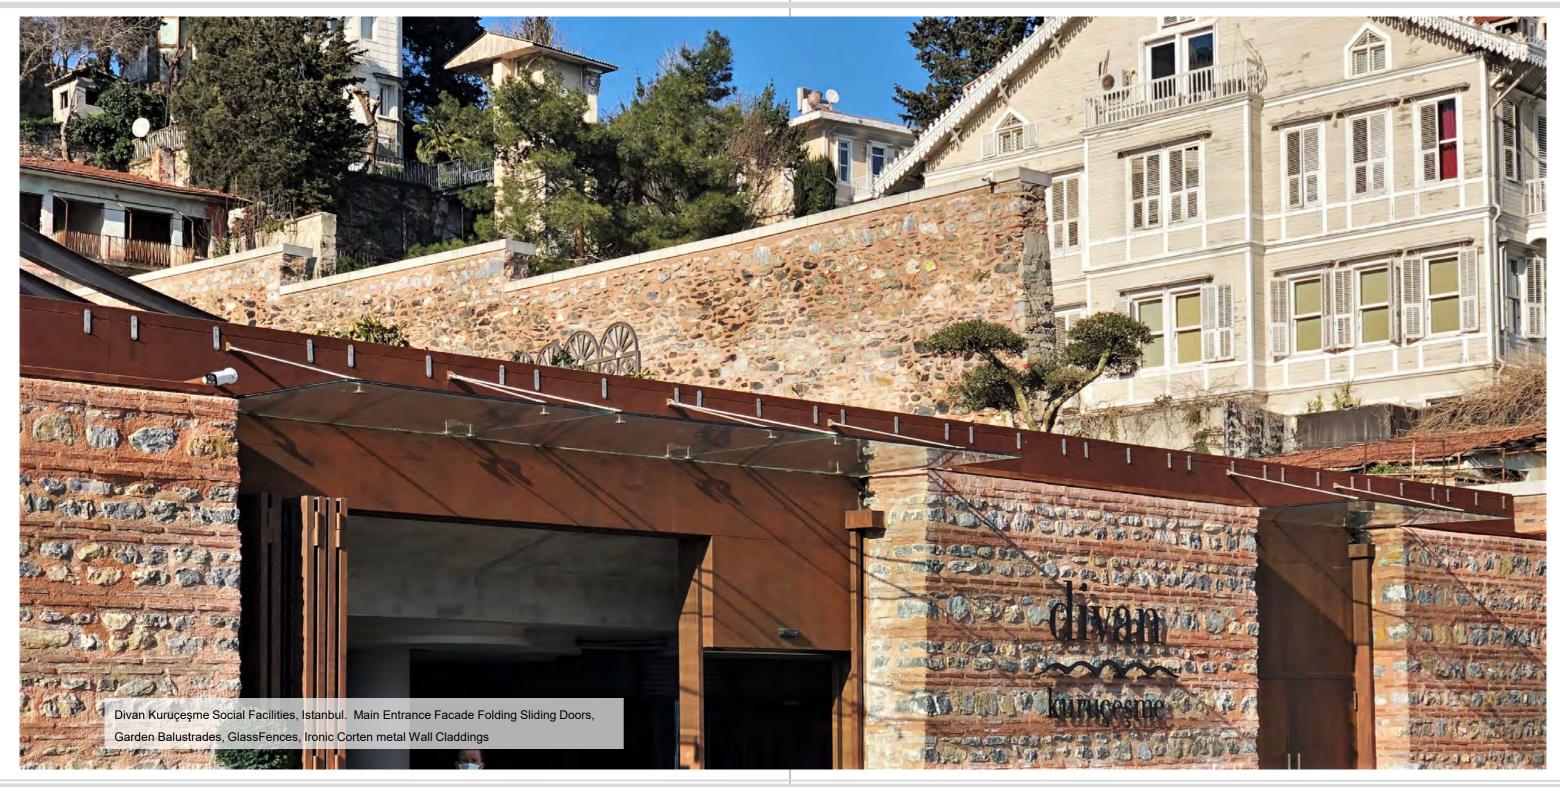

# CORTEN CLADDINGS

Going up to 3rd dimension in architecture and the staircase

> *Object specific designed stairs and balustrades*

Ozak Textil Head Quarters Istanbul. Object specific staircase, glass and stainless steel balustrades.