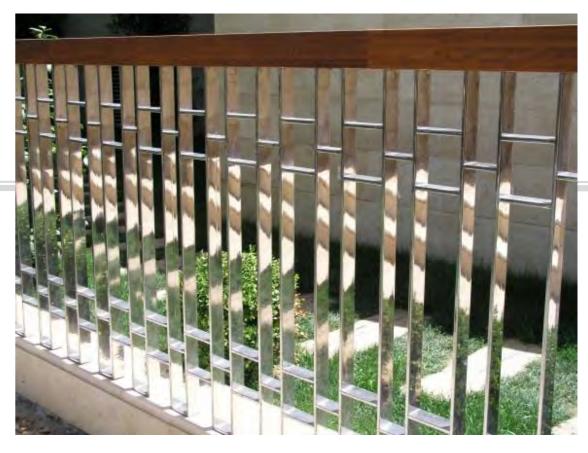

#### **BALUSTRADES AND FENCES**

Custom designed round and straight railing models are mostly produced with metal and glass. Glass fittings, round and oval handrails, tensioners and posts are used in the manufacture of balustrades. Custom designed garden fences installed outdoors are aesthetic, durable and brings security.