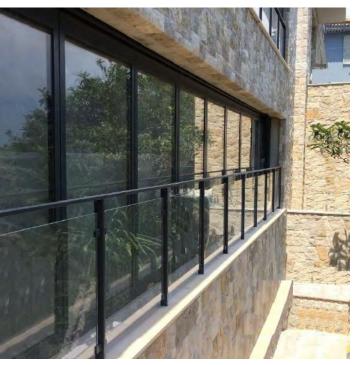

#### FOLDING SLIDING FACADE SYSTEM

We ensure that the facade of the building can be completely opened with the bi-folding wings we produce. Thermally-broken steel profile system enables the system for exterior facades. Provides comfortable use by sliding smoothly with unique front view of profiles and elegant accessories. The height of wings 5.5mt on the right image and the widths are around 1.3mt. According to the design, the wings can be gathered on one side or on both sides. Folding sliding facades are the most functional solution to open the facade to exterior and combine spaces.

29

Thermally broken steel profile system Folding Sliding Facade

object designs at main entrances

designs with satin or mirror finishes of stainless steel bronze corten