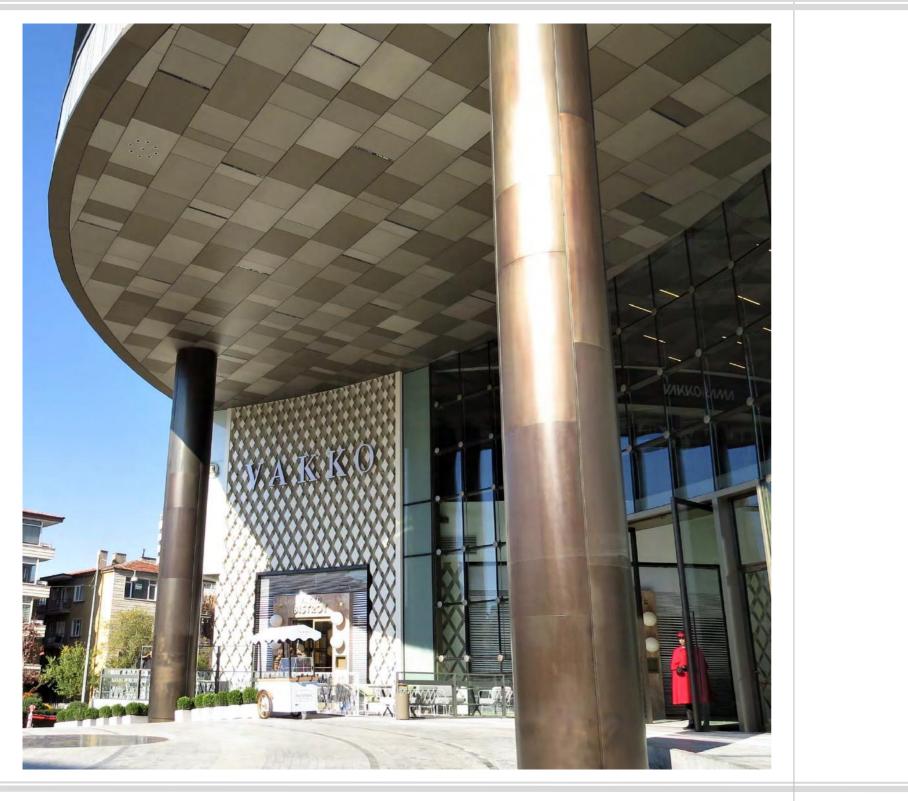

Atakule Shopping Mall Renovation Project, Çankaya, Ankara

Object-designed main entrance 4m high double wing pivot doors and panic escape doors were built with thermally insulated, bronze profiles with aged bronze surface. The exterior ceilings metal cladding and the floor rosettes indicating the land mark is made of aged antique bronze.

At the front, there are 10.5m high round columns full height cladded with aged antique bronze shhet metal. The 4.3m-high circular columns on the Botanical Garden Façade and the ceiling were cladded with aged antique bronze metal.