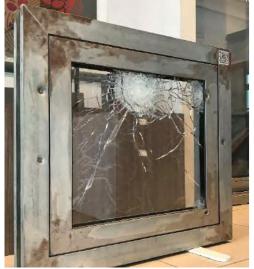

BULLETPROOF DOORS, WINDOWS AND FACADES in FB4, FB5, FB6 and FB7 classes

Bulletproof doors and windows provide FB4 to FB7 levels of protection. Frame profiles are with or without thermal insulation. Bulletproof joinery is produced in accordance with EN 1522 norm. It is reinforced with Ballistic Steel with hardness between 490-560 HBW in different thicknesses. Glass used in bulletproof joinery are in BR4, BR5, BR6 and BR7 classes. They are monoblock glass that are laminated and reinforced with a polycarbonate layer. We can produce them as double glazing for exterior insulation. Bulletproof glass types: float glass, extra clear glass, and NS non spintler glass.