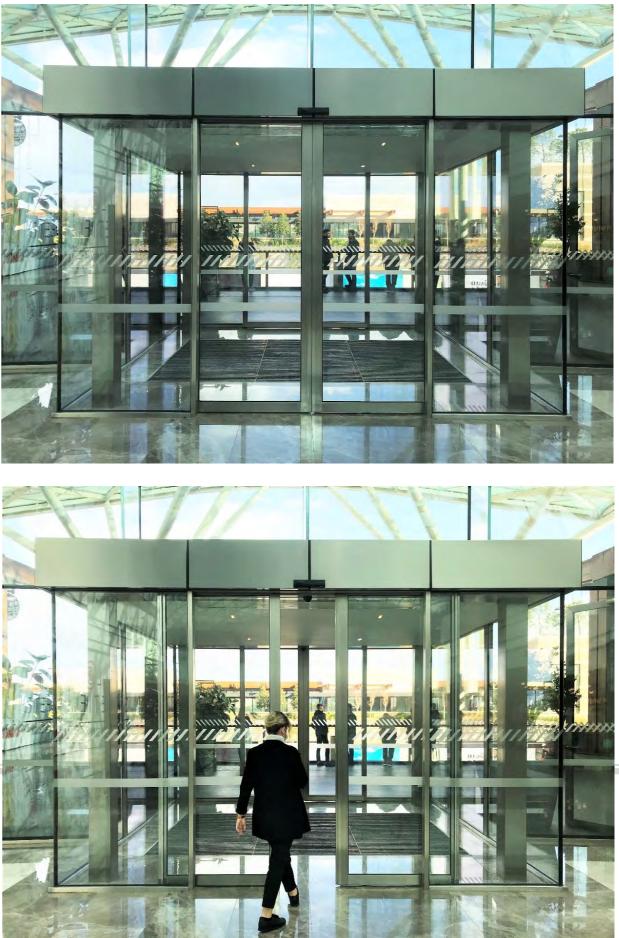

#### **SLIDING DOORS**

Functionality and aesthetics are the priorities of automatic sliding doors, which are mostly used at building entrances and access between rooms. In architecture, the entrance facades are expected to be transperant. We produce sliding doors with steel, stainless steel, corten and bronze profiles in required sizes. Activation is provided by motion detector, photocells, card readers. Programable in different functions. The speed is adjusted from the control box. Safe door movements are provided with safety photocells at the entrances and exits.