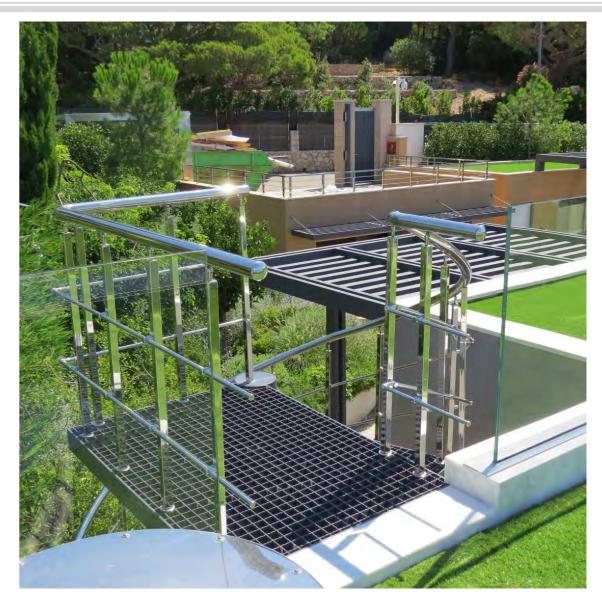

#### **BALUSTRADES AND FENCES**

Custom designed round and straight railing models are mostly produced with metal and glass. Glass fittings, round and oval handrails, tensioners and posts are used in the manufacture of balustrades. Custom designed garden fences installed outdoors are aesthetic, durable and brings security.