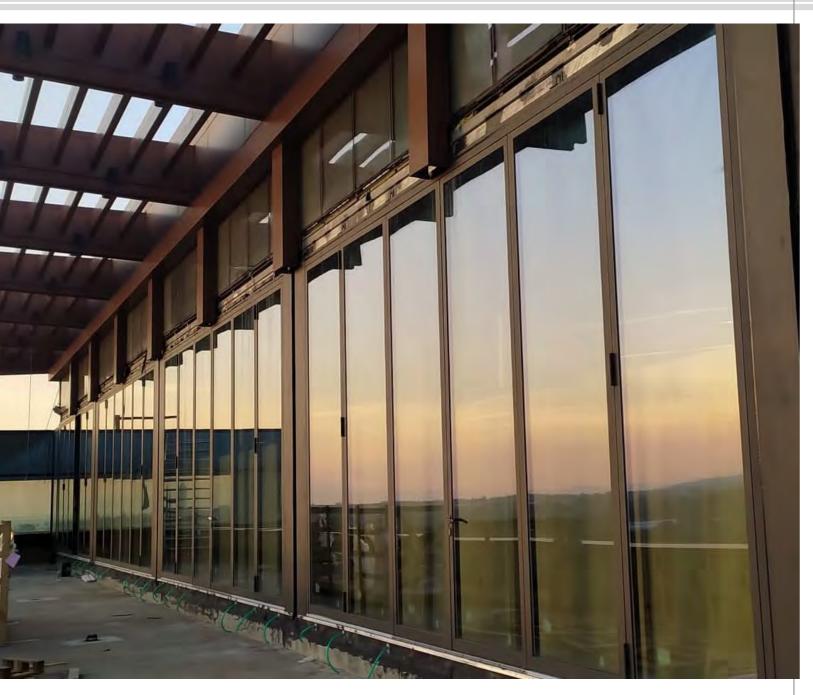

HAP Palace, Kuzguncuk Istanbul. Folding sliding doors, facade frames, single and double wing doors with thermally broken, slim profile systems.

In residential projects, we produce doors and windows that highlights the design quality with its slim front view and makes a difference by wide spans with its high static strength. While we save energy with thermal insulation, we take precautions against burglary and forced entry. Our products are similar to the iron joinery of vernecular and historical architecture. Doors and windows are produced with thermally-insulated and non-thermally-insulated steel profiles contribute to the sustainability and long lasting of architectural works. It is a complete system solution with profiles, glazing beads, lockshandles-hinges accessories, water tight gaskets, weatherstrippings, produced only for doorwindow manufacturing.