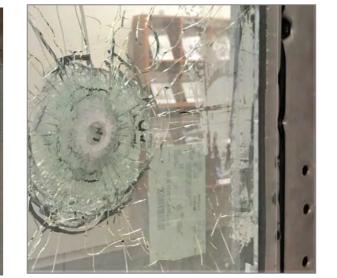

Tektas Jewellery Shop, Camlica Istanbul

Classico and Stefano Ricci Shops, Nisantasi, Istanbul

Tiffany & Co. Jewellery Shop, Nisantasi, Istanbul

HAP Palace Security Gate, Bosphorus Istanbul

Tested Bullet Proof frame in FB7 –BR7

BULLETPROOF DOORS, WINDOWS AND FACADES in FB4, FB5, FB6 and FB7 classes

Bulletproof doors and windows provide FB4 to FB7 levels of protection. Frame profiles are with or without thermal insulation. Bulletproof joinery is produced in accordance with EN 1522 norm. It is reinforced with Ballistic Steel with hardness between 490-560 HBW in different thicknesses. Glass used in bulletproof joinery are in BR4, BR5, BR6 and BR7 classes. They are monoblock glass that are laminated and reinforced with a polycarbonate layer. We can produce them as double glazing for exterior insulation. Bulletproof glass types: float glass, extra clear glass, and NS non spintler glass.