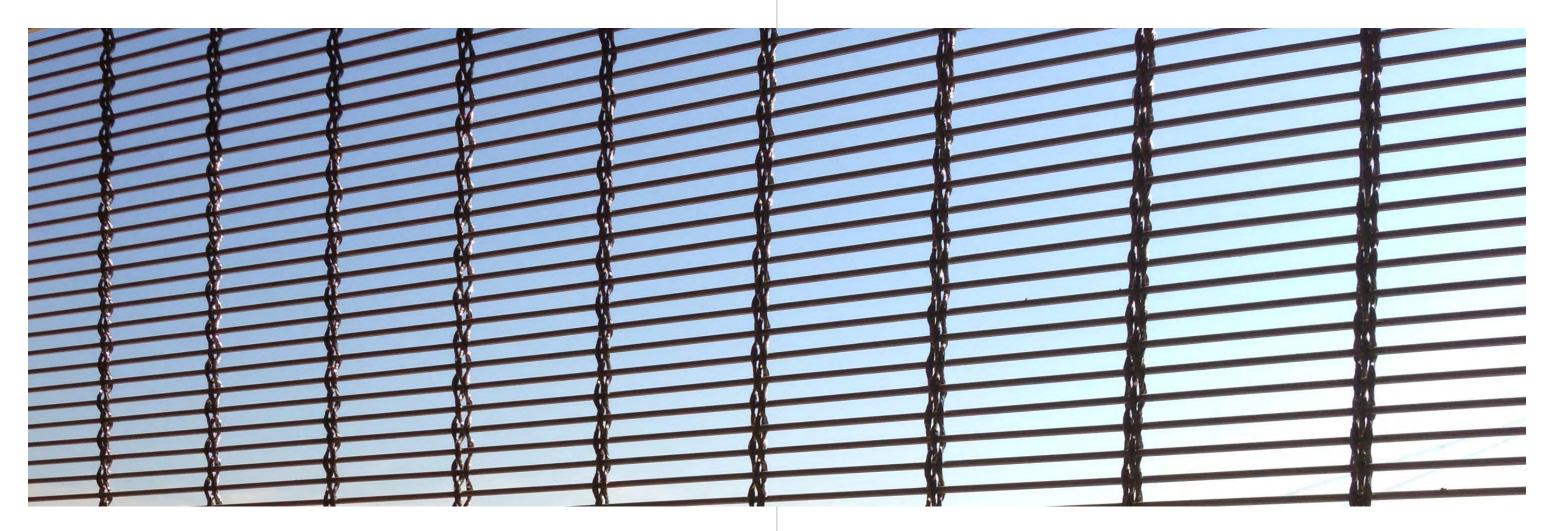

Atakule Shopping Mall Renovation Project, Bronze Architectural Applications. Çankaya, Ankara

Haver & Boecker began producing wire mesh in 1887 in Hohenlimburg, Germany. Architectural wire mesh combines outstanding functionality with high aesthetic appeal, opening new perspectives in creative design and enabling fascinating architectural solutions for both interior and exterior applications. Provides you with versatile advice during every phase of the project - from specific planning, through implementation accurate in every detail, right up to on-time installation.

LARGO-TWIST 2045

**MULTI-BARETTE 8124** 

EGLA-TWIN 4253

CHESS 6013 FINE MESH

Where to apply:

- · Facade designs,
- · Balustrades and security designs,
- Multi-storey parking buildings
- Sun shadings and sound insulators
- Ceiling claddings
- Interior seperators