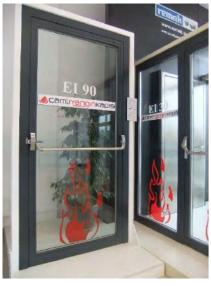

## FIRE RESISTANT GLASS DOORS AND FIRE RESISTANT GLASS PARTITIONS

We provide full fire protection in modern buildings, and we meet the natural lighting requirement of sustainable architecture with the glazed fire resistant doors and partitions. In accordance with BS, DIN and EN norms, it only provides only integrity or integrity and insulation in case of a fire between 30 minutes to 120 minutes in E and El classifications. Remak Glass fire doors have visual superiority as they bring natural light to indoor spaces. Glass Doors and Partitions brings quality and aesthetics to the building, while offering design freedom in projects. The doors have a suitable structure for all automatic and manual lock and controlled access systems.